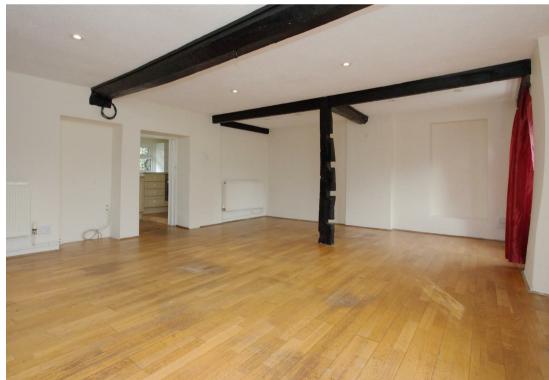

## The Property

Orchard Cottage is a charming detached property arranged over two floors. Recently redecorated throughout, the generous accommodation amounts to over 1500 sq. ft, and includes a large, bright entrance hall leading into a good-sized reception room with original beams and impressive fireplace containing a log burner. The kitchen is well-fitted with plenty of worktop space and ample under counter space for domestic appliances. A small conservatory leads out to a very private garden with an attractive well and a single garage to the rear of the property. On the first floor is a large bathroom with a bath and over the bath shower. There are two good-sized double bedrooms.