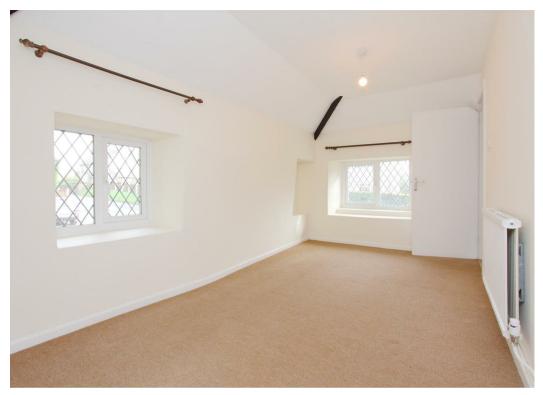

## The Property

Orchard Cottage is a charming detached property arranged over two floors. Recently redecorated throughout, the generous accommodation amounts to over 1500 sq. ft, and includes a large, bright entrance hall leading into a good-sized reception room with original beams and impressive fireplace containing a log burner. The kitchen is well-fitted with plenty of worktop space and ample under counter space for domestic appliances. A small conservatory leads out to a very private garden with an attractive well and a single garage to the rear of the property. On the first floor is a large bathroom with a bath and over the bath shower. There are two good-sized double bedrooms.