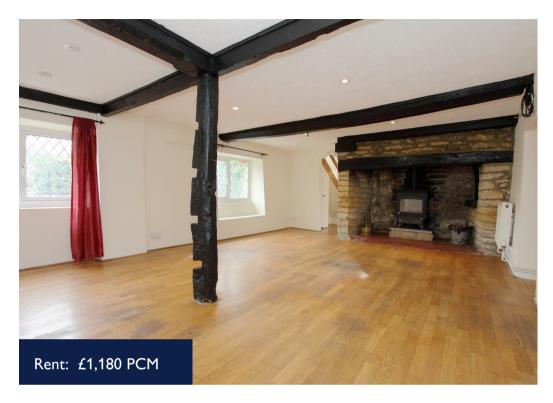

## The Property

Orchard Cottage is a charming detached property arranged over two floors. Recently redecorated throughout, the generous accommodation amounts to over 1500 sq. ft, and includes a large, bright entrance hall leading into a good-sized reception room with original beams and impressive fireplace containing a log burner. The kitchen is well-fitted with plenty of worktop space and ample under counter space for domestic appliances. A small conservatory leads out to a very private garden with an attractive well and a single garage to the rear of the property. On the first floor is a large bathroom with a bath and over the bath shower. There are two good-sized double bedrooms.