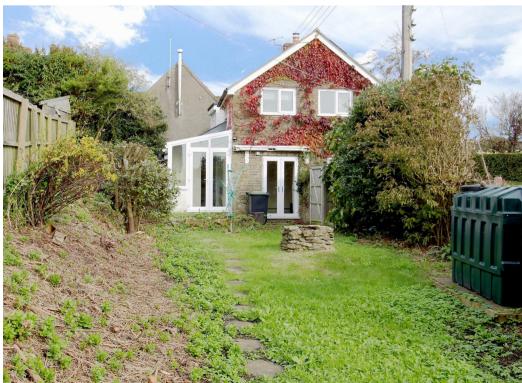

## The Property

Orchard Cottage is a charming detached property arranged over two floors. Recently redecorated throughout, the generous accommodation amounts to over 1500 sq. ft, and includes a large, bright entrance hall leading into a good-sized reception room with original beams and impressive fireplace containing a log burner. The kitchen is well-fitted with plenty of worktop space and ample under counter space for domestic appliances. A small conservatory leads out to a very private garden with an attractive well and a single garage to the rear of the property. On the first floor is a large bathroom with a bath and over the bath shower. There are two good-sized double bedrooms.