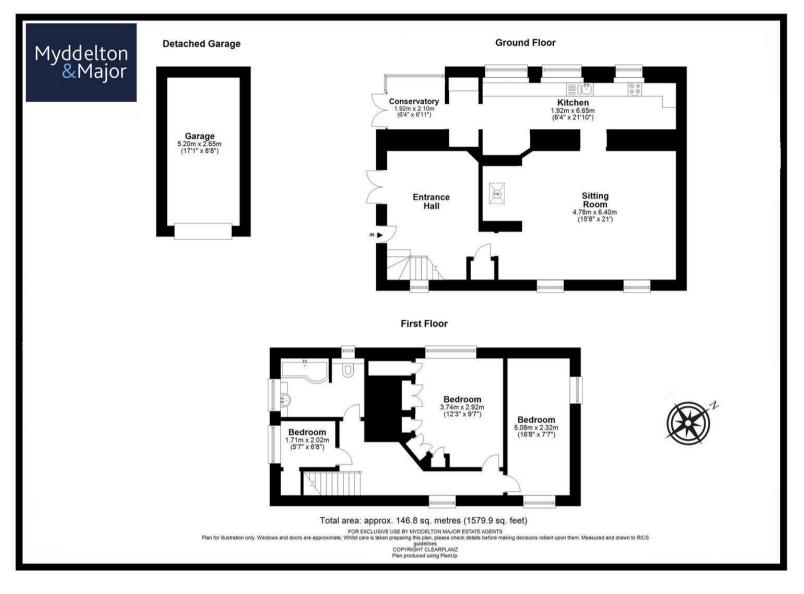

## The Property

Orchard Cottage is a charming detached property arranged over two floors. Recently redecorated throughout, the generous accommodation amounts to over 1500 sq. ft, and includes a large, bright entrance hall leading into a good-sized reception room with original beams and impressive fireplace containing a log burner. The kitchen is well-fitted with plenty of worktop space and ample under counter space for domestic appliances. A small conservatory leads out to a very private garden with an attractive well and a single garage to the rear of the property. On the first floor is a large bathroom with a bath and over the bath shower. There are two good-sized double bedrooms.