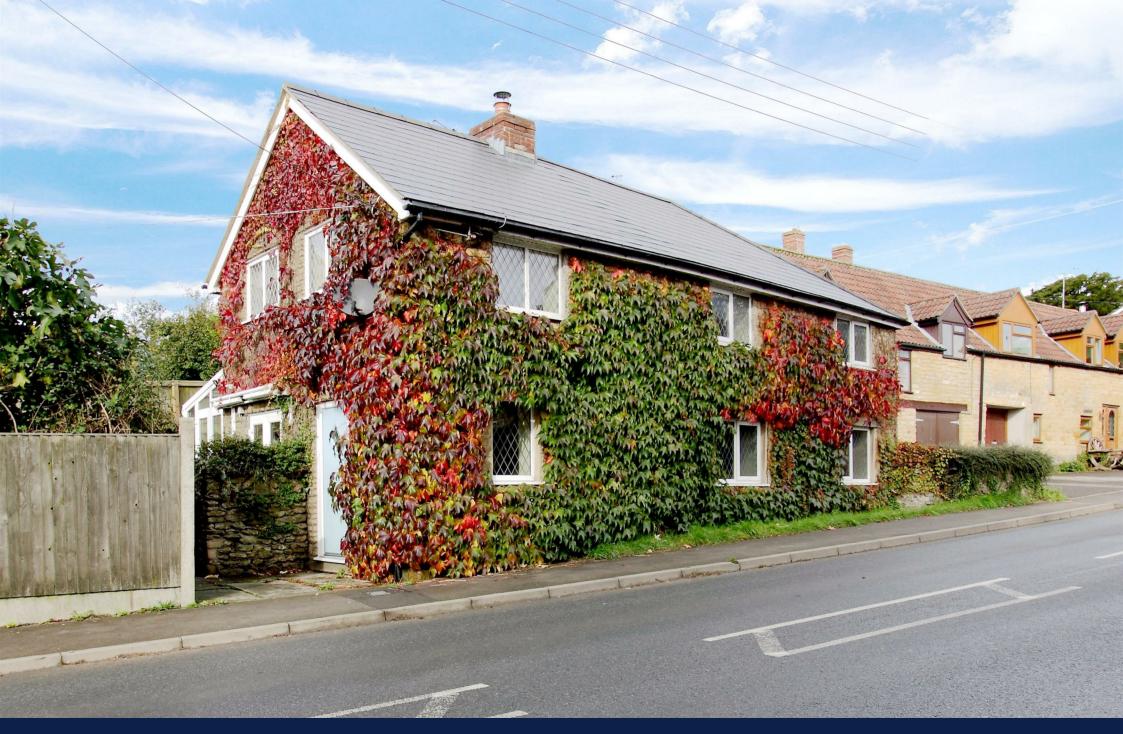

A picturesque 2 bedroom detached cottage set in the heart of Mosterton.

**Size:** 1,579 sq ft **Council Tax:** West Dorset £2,176.12 (2023/24), Band C

2

**Dilapidation Deposit:** Equivalent to 5 weeks' rent, to be held by The Deposit Protection Service for the duration of the tenancy.

# Orchard Cottage, Mosterton Beaminster, Dorset, DT8 3HH

DETACHED COTTAGE

2 BEDROOMS

LOG BURNER

SINGLE GARAGE

PRIVATE GARDEN

• PETS CONSIDERED WITH 3% PET

**SURCHARGE** 

## The Property

Orchard Cottage is a charming detached property arranged over two floors. Recently redecorated throughout, the generous accommodation amounts to over 1500 sq. ft, and includes a large, bright entrance hall leading into a good-sized reception room with original beams and impressive fireplace containing a log burner. The kitchen is well-fitted with plenty of worktop space and ample under counter space for domestic appliances. A small conservatory leads out to a very private garden with an attractive well and a single garage to the rear of the property. On the first floor is a large bathroom with a bath and over the bath shower. There are two good-sized double bedrooms.

### Location

Mosterton is a pleasant village approximately 3 miles north of Beaminster & 2 miles from Crewkerne.

It is served by a regular bus service from Yeovil to Bridport & has a shop, primary school & The Admiral Hood Pub all within walking distance of its location.