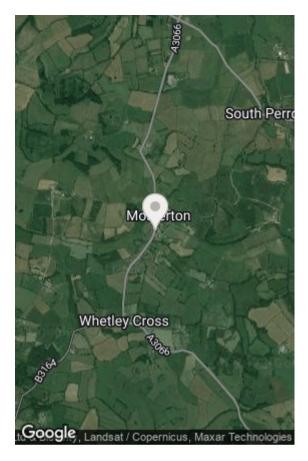

### Location

Mosterton is a pleasant village approximately 3 miles north of Beaminster & 2 miles from Crewkerne.

It is served by a regular bus service from Yeovil to Bridport & has a shop, primary school & The Admiral Hood Pub all within walking distance of its location.